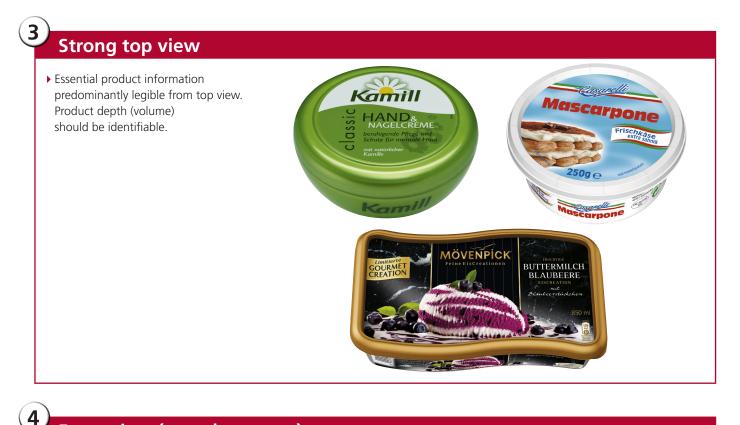

## Front view (e.g. planogram)

 Essential product information only legible from top view.