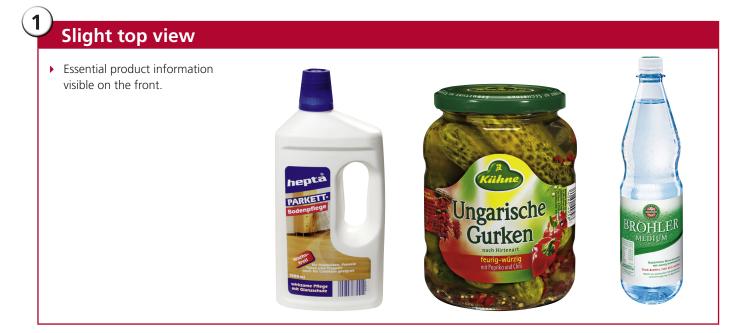

## Medium top view

- Essential product information legible from front and via top view.
- ▶ Boxes, crates etc. are shown slightly tilted (x-axis) and from a perspective (left side and top visible).