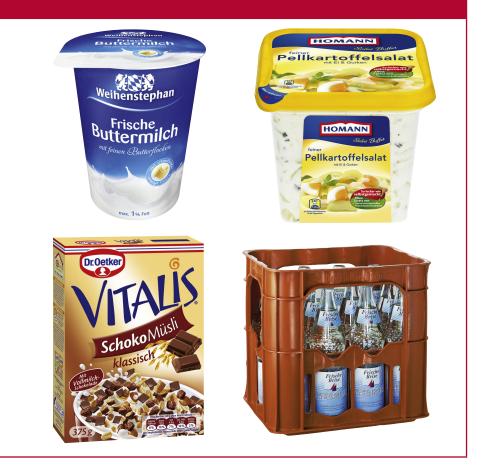

## Medium top view

- Essential product information legible from front and via top view.
- ▶ Boxes, crates etc. are shown slightly tilted (x-axis) and from a perspective (left side and top visible).